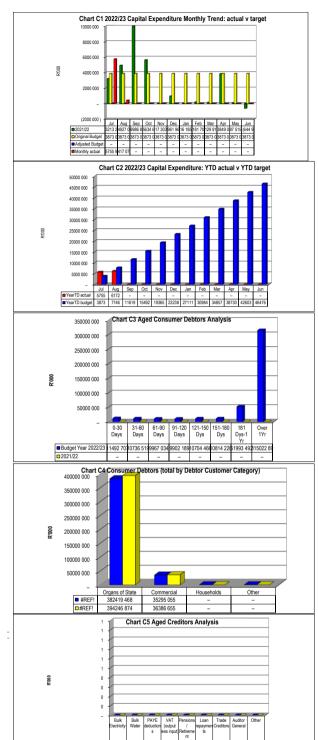

---------|----------------|-----------------|--------------------|-----|---|-----|
| Bulk Electricity Bulk Water |                    | PAYE deduction | VAT (output les | Pensions / Retir | Loan repayment | Trade Creditors | Auditor General Ot | her |   |     |
|                             | 2021/22            | -              | -               | -                | -              | -               | -                  | -   | - |     |
|                             | Budget Year 2022/. | =              | -               | -                | -              | -               | -                  | -   | - |     |
|                             |                    | -              | -               | -                | -              | -               | -                  | -   | - | her |